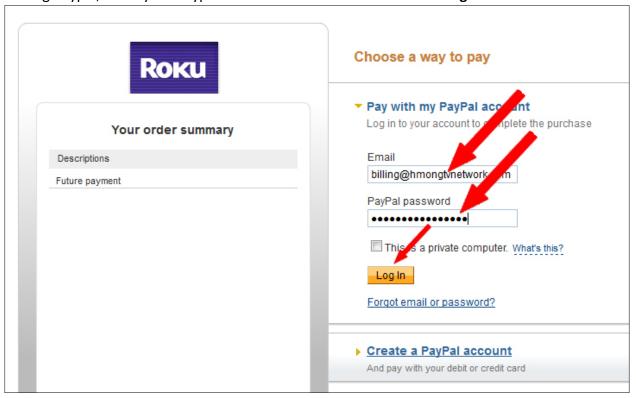

8. If using Paypal, enter your Paypal account information and click the Login button

9. Click the Agree and Continue button

10. Your Roku account should now be created and you will see the window below. Click the **Update** button to the right of **Payment Method**.