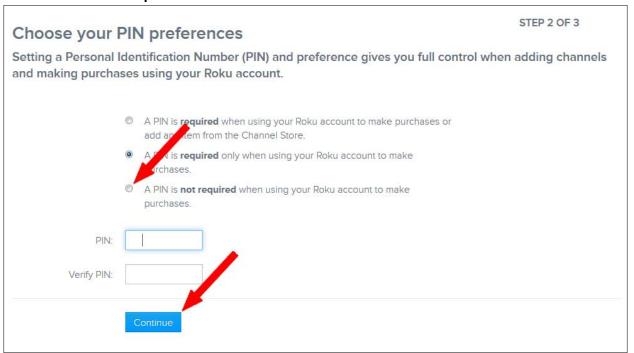

|
| ▼ I have read and agree to the Terms and Conditions.                                                                         |                                                                                                                                                             |
| Continue  I already have a Roku account. Sign in.                                                                            |                                                                                                                                                             |

## 5. Select **A PIN is not required** and click **Continue** button.



## 6. Click the I agree button.



7. Select your payment type (credit card or Paypal) and enter your billing address, then click the **Continue** button. **YOU WILL NOT BE CHARGED - DON'T WORRY. THIS WILL BE REMOVED IN STEP 10.** 



8. If using Paypal, enter your Paypal account information and click the Login button



9. Click the Agree and Continue button



10. Your Roku account should now be created and you will see the window below. Click the **Update** button to the right of **Payment Method**.



11. Select the payment method you want to remove then click the **Remove Payment**Method link.