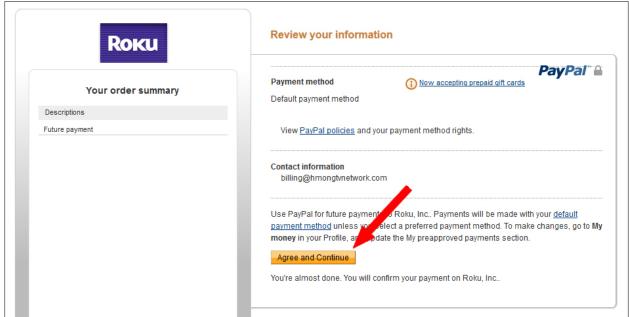

8. If using Paypal, enter your Paypal account information and click the Login button

9. Click the Agree and Continue button

10. Your Roku account should now be created and you will see the window below. Click the **Update** button to the right of **Payment Method**.