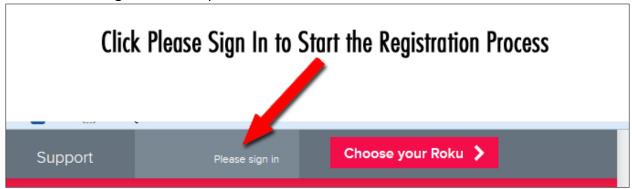

## Create a Roku Account

- 1. Go to Roku's web site: www.roku.com
- 2. Click on **Please sign in** link at top.

3. Click on Create account button.

4. Fill in your Name, Email, Password and click **Continue** button.