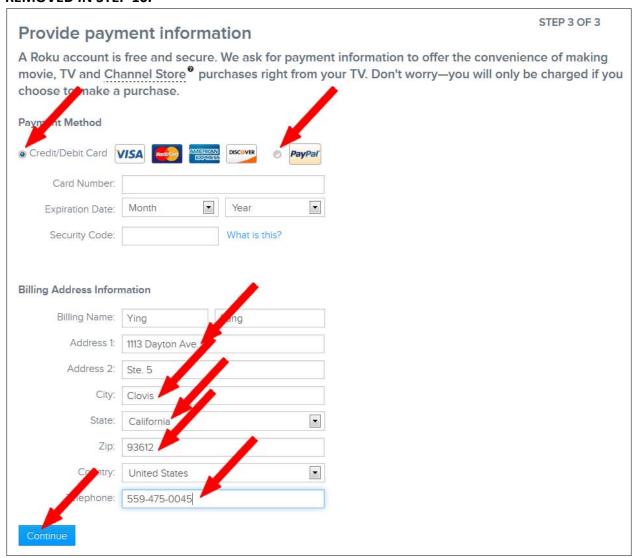

## 6. Click the I agree button.

7. Select your payment type (credit card or Paypal) and enter your billing address, then click the **Continue** button. **YOU WILL NOT BE CHARGED - DON'T WORRY. THIS WILL BE REMOVED IN STEP 10.** 