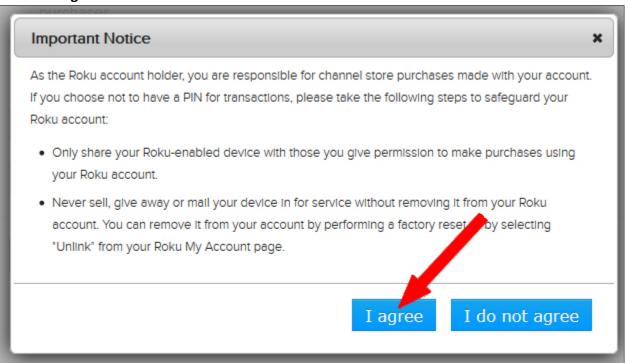

## 6. Click the I agree button.

7. Select your payment type (credit card or Paypal) and enter your billing address, then click the **Continue** button. **YOU WILL NOT BE CHARGED - DON'T WORRY. THIS WILL BE REMOVED IN STEP 10.** 