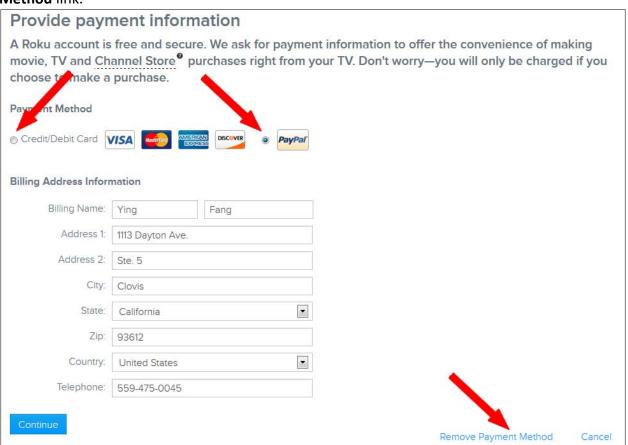

## 6. Click the I agree button.

7. Select your payment type (credit card or Paypal) and enter your billing address, then click the **Continue** button. **YOU WILL NOT BE CHARGED - DON'T WORRY. THIS WILL BE REMOVED IN STEP 10.** 

11. Select the payment method you want to remove then click the **Remove Payment**Method link.