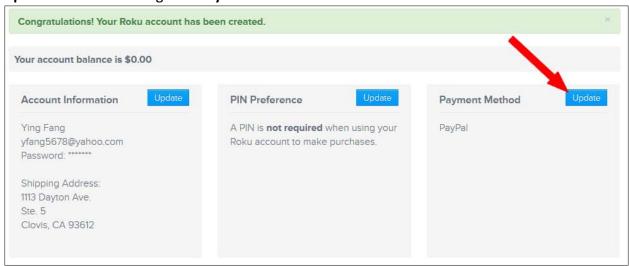

8. If using Paypal, enter your Paypal account information and click the Login button

9. Click the Agree and Continue button

10. Your Roku account should now be created and you will see the window below. Click the **Update** button to the right of **Payment Method**.

11. Select the payment method you want to remove then click the **Remove Payment**Method link.